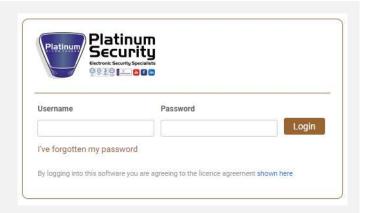

## Step 2

Enter your Username (email address) and chosen Password

Click on Login