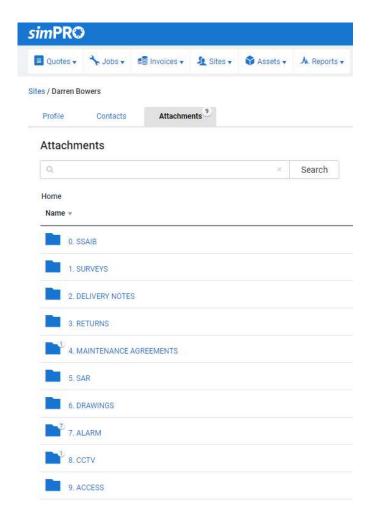

### **View your Site Files**

We hold documents within your online Cloud Portal which you can access and download at any time. Imagine, your very own online filing cabinet.

Follow these steps to view your files.

1. Click on

Sites

2. Choose your site

3. Click on Attachments

#### **File Contents**

| File Name                   | File Contents                                                                       |
|-----------------------------|-------------------------------------------------------------------------------------|
| 0.SSAIB                     | Were your site to be audited by an SSAIB inspector, here you will find their report |
| 1.Surveys                   | Here you will find all site survey reports completed at this site                   |
| 2.Delivery Notes            | **Restricted** Here we keep delivery notes for equipment installed                  |
| 3.Returns                   | **Restricted** Here we keep return documents for equipment returned                 |
| 4.Maintenance<br>Agreements | Here you can find copies of your<br>Maintenance Agreements                          |
| 5.SAR                       | Here you can find all or any CCTV<br>Subject Access Requests made                   |
| 6.Drawings                  | Here you can find any site drawings we have prepared or hold                        |
| 7.Alarm                     | Here you can find documentation held on your Alarm System                           |
| 8.CCTV                      | Here you can find documentation held on your CCTV System                            |
| 9.Access                    | Here you can find documentation held on your Access Control System                  |