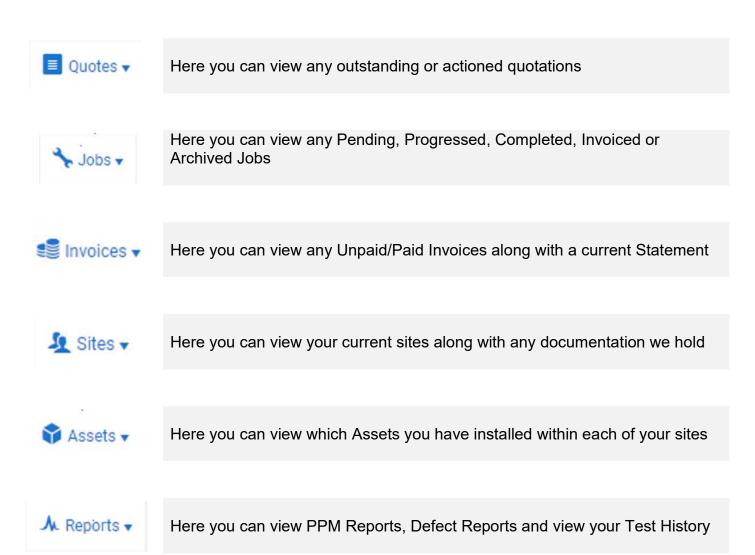

### This is your Online Cloud Portal Dashboard

Once logged in you'll see your Main Menu tabs

#### **Tab Contents**