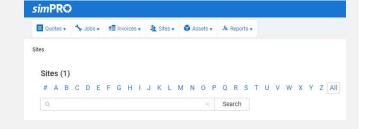

### Welcome, to your Cloud Customer Portal

Every one of our customers get their very own Customer Portal, their own filing cabinet in which we store all their site documents



In order to view your Customer Portal you must first request an invitation by emailing us at <a href="mailto:office@platinumsec.co.uk">office@platinumsec.co.uk</a>

We will then email you an invitation to create a login password.

#### Just follow these 3 easy steps

# Step 1

Click on the following link or open a web browser and go to:

https://platinumsecurity.simprosuite.com/customer/



## Step 2

Enter your Username (email address) and chosen Password

Click on Login



## Step 3

That's it. You're into your Customer Portal







### This is your Online Cloud Portal Dashboard

Once logged in you'll see your Main Menu tabs



#### **Tab Contents**







### **View your Site Files**

We hold documents within your online Cloud Portal which you can access and download at any time. Imagine, your very own online filing cabinet.

Follow these steps to view your files.

1. Click on

Sites

2. Choose your site

3. Click on Attachments

#### **File Contents**

| File Name                   | File Contents                                                                       |
|-----------------------------|-------------------------------------------------------------------------------------|
| 0.SSAIB                     | Were your site to be audited by an SSAIB inspector, here you will find their report |
| 1.Survey