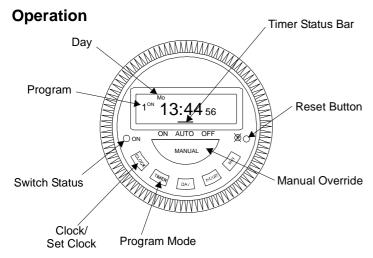

#### To set the current TIME and DAY:

- 1. Hold CLOCK and press DAY until the correct day is displayed.
- 2. Hold CLOCK and press HOUR until the correct hour is displayed.
- 3. Hold CLOCK and press MIN until the correct minutes are displayed.

### To set the programs:

- Press TIMER once, 1<sup>on</sup> will appear. This displays the switch on time of the 1st program.
- 2. Press DAY to select the program period. There are 15 settings:

B. Press Hour to select the hour.

- 4. Press MIN to select the minutes.
- Press TIMER once, 1 off will appear. This displays the switch off time of the 1st program.
- 6. Repeat steps 2,3 and 4 to set the off day and time.
- Repeat steps 1 to 6 to set the 2nd, and remaining programs, as necessary.

#### Reviewing the programs:

Press TIMER each time to toggle through the 8 on and off settings.

#### **Manual Override**

Press MANUAL to toggle through ON/AUTO/OFF modes as indicated by

the Timer Status Bar.

ON mode turns on the timer.
OFF mode turns off the timer.

AUTO mode runs the set program.

Switching from ON to AUTO will turn ON the timer until the next OFF period. Switching from OFF to AUTO will turn OFF the timer until the next ON period.

# **Switch status LED indicator**

This is a red LED which indicates the switch contact status. Connections 'CO' and 'NO' are closed when the indicator / timer is on.