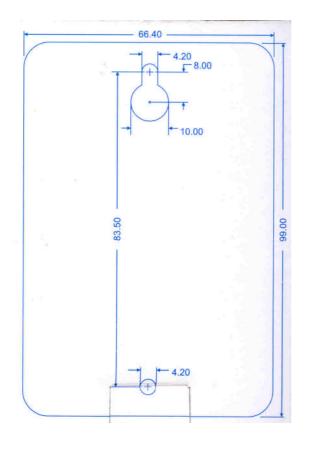

# 12V PROGRAMMABLE 7 DAY DIGITAL TIMER

- Daily and weekly programs.
- 8 on/off periods.
- 15 repeat options: day, week, weekend, odd week days, etc.
- Manual Override.
- LCD display with time, weekday, program and switch position.
- Quartz crystal timing with reserve.
- Supply Voltage: 10 - 18V AC / DC
- Consumption: 2VA max.
- Switching Capacity: 10A / 30V DC
- Temperature range: -10EC to 50EC
- Weight: approx. 150g
- Wall mounting.