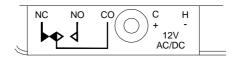

# **Switch status LED indicator**

This is a red LED which indicates the switch contact status. Connections 'CO' and 'NO' are closed when the indicator / timer is on.